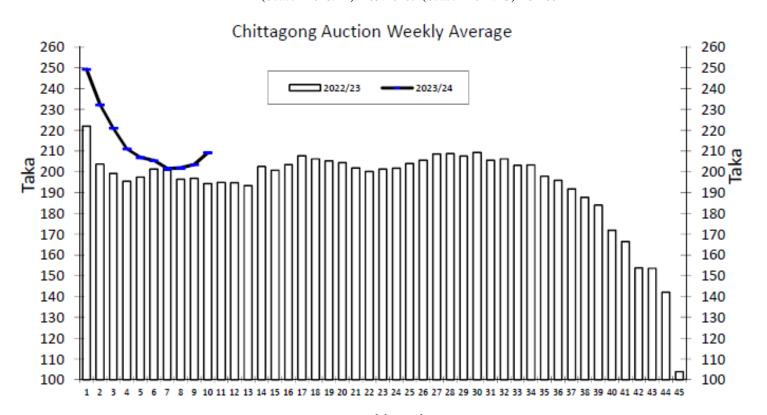

Our catalogue: (Sale 11) Avg: Tk 222.39, Sold 88.8 %, (Sale 10) Avg: Tk 218.04, Sold 84.0 %

Chittagong Auction Average - Sale 10 (Season 2023/24): 209.20 & (Season 2022/23): 194.39

Weekly Sale

| Indated | on: 10 | July 2023 |  |
|---------|--------|-----------|--|

|            |                               | For the Sale |             |                     |              |        | Up-to-Date Sale                 |              |        |          |              |          |
|------------|-------------------------------|--------------|-------------|---------------------|--------------|--------|---------------------------------|--------------|--------|----------|--------------|----------|
|            | Season 2022/23 Season 2023/24 |              | Seas        | Season 2022/23 Seas |              |        | on 2023/24 (+/-) Season 2022/23 |              |        | 23       |              |          |
| Category   | Qty. (Kg)                     | Taka         | Qty. (Kg)   | Taka                | Qty. (Kg)    | (%)    | Taka                            | Qty. (Kg)    | (%)    | Taka     | Qty. (Kg)    | Taka     |
| CTC LEAF   | 1,574,281.0                   | 186.24       | 1,269,152.5 | 204.47              | 11,104,961.0 | 76.57% | 190.56                          | 9,414,774.4  | 74.89% | 204.86   | -1,690,186.6 | 14.30    |
| CTC DUST   | 484,563.0                     | 220.89       | 379,901.7   | 225.01              | 3,389,332.2  | 23.37% | 226.69                          | 3,034,014.4  | 24.13% | 227.78   | -355,317.8   | 1.09     |
| Sub-Total  | 2,058,844.0                   | 194.39       | 1,649,054.2 | 209.20              | 14,494,293.2 | 99.94% | 199.01                          | 12,448,788.8 | 99.03% | 210.44   | -2,045,504.4 | 11.43    |
| Orthodox   | 0.0                           | 0.00         | 0.0         | 0.00                | 0.0          | 0.00%  | 0.00                            | 0.0          | 0.00%  | 0.00     | 0.0          | 0.00     |
| Total      | 2,058,844.0                   | 194.39       | 1,649,054.2 | 209.20              | 14,494,293.2 | 99.94% | 199.01                          | 12,448,788.8 | 99.03% | 210.44   | -2,045,504.4 | 11.43    |
| Green Tea  | 35.0                          | 500.00       | 19.0        | 1,260.00            | 2,041.0      | 0.01%  | 380.93                          | 257.0        | 0.00%  | 1,146.96 | -1,784.0     | 766.03   |
| Oolong Tea | 0.0                           | 0.00         | 0.0         | 0.00                | 0.0          | 0.00%  | 0.00                            | 0.0          | 0.00%  | 0.00     | 0.0          | 0.00     |
| Yellow Tea | 0.0                           | 0.00         | 0.0         | 0.00                | 0.0          | 0.00%  | 0.00                            | 20.5         | 0.00%  | 1,250.00 | 20.5         | 1,250.00 |
| Total      | 2,058,879.0                   | 194.40       | 1,649,073.2 | 209.22              | 14,496,334.2 | 99.95% | 199.03                          | 12,449,066.3 | 99.03% | 210.46   | -2,047,267.9 | 11.43    |
| Other (s)  | 1,988.0                       | 116.25       | 6,988.0     | 138.15              | 6,954.5      | 0.05%  | 121.29                          | 121,954.2    | 0.97%  | 123.98   | 114,999.7    | 2.69     |
| G.Total    | 2,060,867.0                   | 194.32       | 1,656,061.2 | 203.19              | 14,503,288.7 | 100%   | 199.00                          | 12,571,020.5 | 100%   | 209.63   | -1,932,268.2 | 10.63    |